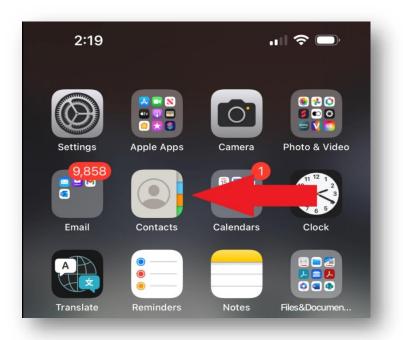

#### To Export Contacts from your contacts app

On your iPhone, select Contacts

From within Contacts app, select Lists at top left-hand side.

| Share 613 Contacts Done |
|-------------------------|
|                         |
|                         |
|                         |
| First name              |
| Middle name             |
| ✓ Last name             |
| Suffix                  |
| ✓ Nickname              |
| ✓ Job title             |
| Oepartment              |
| O Company               |
| PHONE                   |
| ✓ home                  |
| V phone                 |
| 🥑 work                  |
| ✓ work fax              |
| ✓ mobile                |
| Select All Fields       |
|                         |