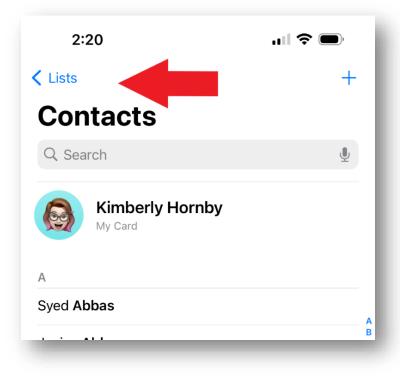

#### To Export Contacts from your contacts app

On your iPhone, select Contacts

From within Contacts app, select Lists at top left-hand side.

| Share 613 Contacts Done |
|-------------------------|
|                         |
|                         |
|                         |
| First name              |
| Middle name             |
| ✓ Last name             |
| Suffix                  |
| ✓ Nickname              |
| ✓ Job title             |
| Oepartment              |
| O Company               |
| PHONE                   |
| ✓ home                  |
| V phone                 |
| 🥑 work                  |
| ✓ work fax              |
| ✓ mobile                |
| Select All Fields       |
|                         |