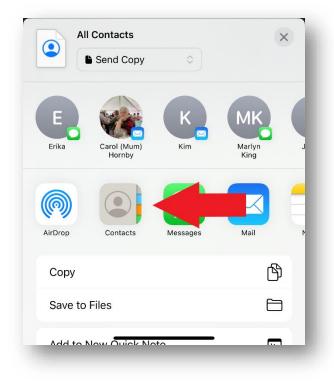

Select Save to Files, to save a copy to your phone.

You can also Select Mail to send the contacts to yourself.

| Cancel                             |          |         |        |        |          |        |          |        |
|------------------------------------|----------|---------|--------|--------|----------|--------|----------|--------|
| All Contacts                       |          |         |        |        |          |        |          |        |
| To:   hornbyk@hhsc.ca (+)          |          |         |        |        |          |        |          |        |
| Cc/Bcc, From: khornby60@icloud.com |          |         |        |        |          |        |          |        |
| Subject                            | : All C  | ontact  | 6      |        |          |        |          |        |
|                                    | om my    | / iPhor | ne     |        |          |        |          |        |
| Sent fro                           | / e      | e r     | t      |        | y l      | u      | i c      | p p    |
| _                                  | r e<br>s | r<br>d  | t<br>f | t<br>g | y u<br>h | u<br>j | i c<br>k | p<br>I |
| q w                                |          |         | 4      |        |          |        |          |        |
| a w                                | s        | d<br>x  | f      | g<br>v | h        | j      | k<br>m   | 1      |

Select the share symbol at the bottom right-hand side of the file.

Select your contacts app.

| <b>3:54</b><br>◄ Files |                      |      |
|------------------------|----------------------|------|
| Cancel                 |                      | Save |
|                        | Add All 613 Contacts |      |
| Amber                  |                      | _    |
| George                 |                      | >    |
| Lexie                  |                      | >    |
| Mum                    |                      | >    |