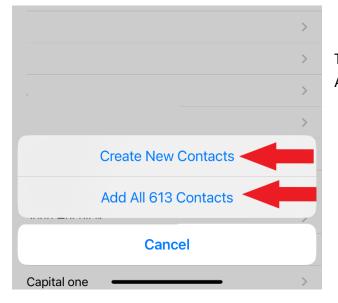

Click Save.

You can also Select Add All ## Contacts.

Note: You can also choose to select individual contacts you want to add.

Then Select Create New Contacts or Add All ## Contacts.