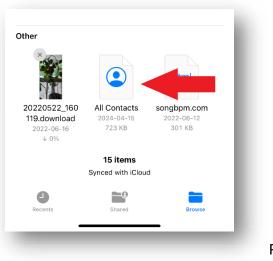

Select Save to Files, to save a copy to your phone.

You can also Select Mail to send the contacts to yourself.

| Cancel                             |          |         |        |        |          |        |          |        |
|------------------------------------|----------|---------|--------|--------|----------|--------|----------|--------|
| All Contacts                       |          |         |        |        |          |        |          |        |
| To:   hornbyk@hhsc.ca (+)          |          |         |        |        |          |        |          |        |
| Cc/Bcc, From: khornby60@icloud.com |          |         |        |        |          |        |          |        |
| Subject                            | : All C  | ontact  | 6      |        |          |        |          |        |
|                                    | om my    | / iPhor | ne     |        |          |        |          |        |
| Sent fro                           | / e      | e r     | t      |        | y l      | u      | i c      | p p    |
| _                                  | r e<br>s | r<br>d  | t<br>f | t<br>g | y u<br>h | u<br>j | i c<br>k | p<br>I |
| q w                                |          |         | 4      |        |          |        |          |        |
| a w                                | s        | d<br>x  | f      | g<br>v | h        | j      | k<br>m   | 1      |

I would suggest you email a copy to yourself as well as save to file so you have a copy in the event something happens and you need to retain a copy.