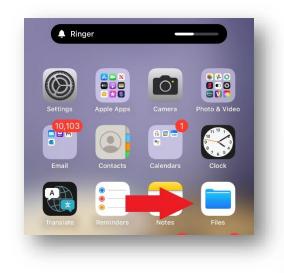

#### To Import your contacts back into your Contacts app

Select your Files folder and browse to the file you saved.

Page 4 of 7

| phone                     |   |  |
|---------------------------|---|--|
| 1(905)870-5555            |   |  |
| home                      |   |  |
| (905)555-5555             |   |  |
|                           |   |  |
| work<br>aardvaark@hhsc.ca |   |  |
|                           |   |  |
| <b>Ф</b>                  |   |  |
|                           |   |  |
|                           | - |  |

Select the share symbol at the bottom right-hand side of the file.

Select your contacts app.

| <b>3:54</b><br>◄ Files |                      |      |
|------------------------|----------------------|------|
| Cancel                 |                      | Save |
|                        | Add All 613 Contacts |      |
| Amber                  |                      | _    |
| George                 |                      | >    |
| Lexie                  |                      | >    |
| Mum                    |                      | >    |