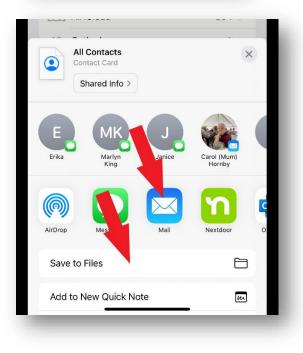

Select Save to Files, to save a copy to your phone.

You can also Select Mail to send the contacts to yourself.

| Cancel                             |          |         |        |        |          |        |          |        |
|------------------------------------|----------|---------|--------|--------|----------|--------|----------|--------|
| All Contacts                       |          |         |        |        |          |        |          |        |
| To:   hornbyk@hhsc.ca (+)          |          |         |        |        |          |        |          |        |
| Cc/Bcc, From: khornby60@icloud.com |          |         |        |        |          |        |          |        |
| Subject                            | : All C  | ontact  | 6      |        |          |        |          |        |
|                                    | om my    | / iPhor | ne     |        |          |        |          |        |
| Sent fro                           | / e      | e r     | t      |        | y l      | u      | i c      | p p    |
| _                                  | r e<br>s | r<br>d  | t<br>f | t<br>g | y u<br>h | u<br>j | i c<br>k | p<br>I |
| q w                                |          |         | 4      |        |          |        |          |        |
| a w                                | s        | d<br>x  | f      | g<br>v | h        | j      | k<br>m   | 1      |

I would suggest you email a copy to yourself as well as save to file so you have a copy in the event something happens and you need to retain a copy.