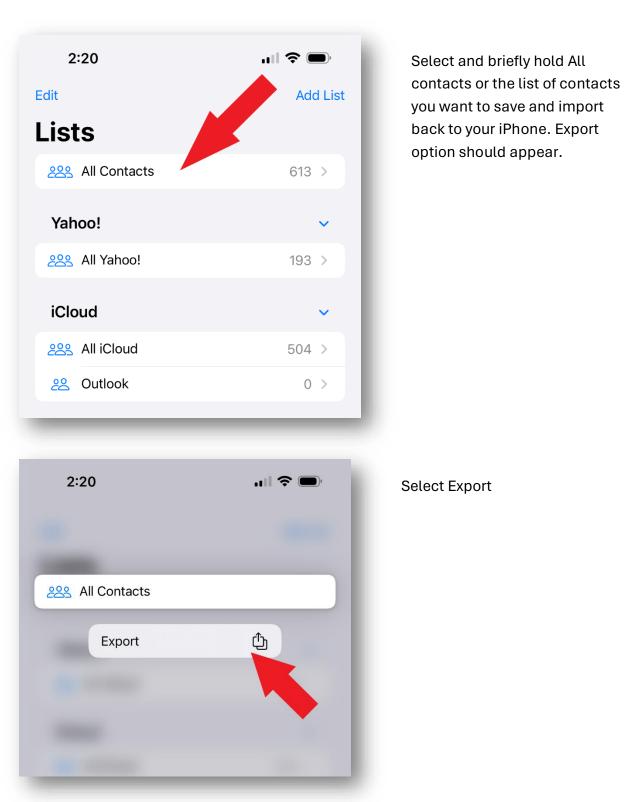

#### To Export Contacts from your contacts app

On your iPhone, select Contacts

From within Contacts app, select Lists at top left-hand side.

| Share 613 Contacts Done |
|-------------------------|
|                         |
|                         |
|                         |
| First name              |
| Middle name             |
| ✓ Last name             |
| Suffix                  |
| ✓ Nickname              |
| ✓ Job title             |
| Oepartment              |
| O Company               |
| PHONE                   |
| ✓ home                  |
| V phone                 |
| 🥑 work                  |
| ✓ work fax              |
| ✓ mobile                |
| Select All Fields       |
|                         |

Select/deselect the fields you want to appear in your contacts list and select Done.

Note: If you want All fields then you can click on Select All fields at the bottom and then select Done.

This creates a .vcf contact card for all your contacts.